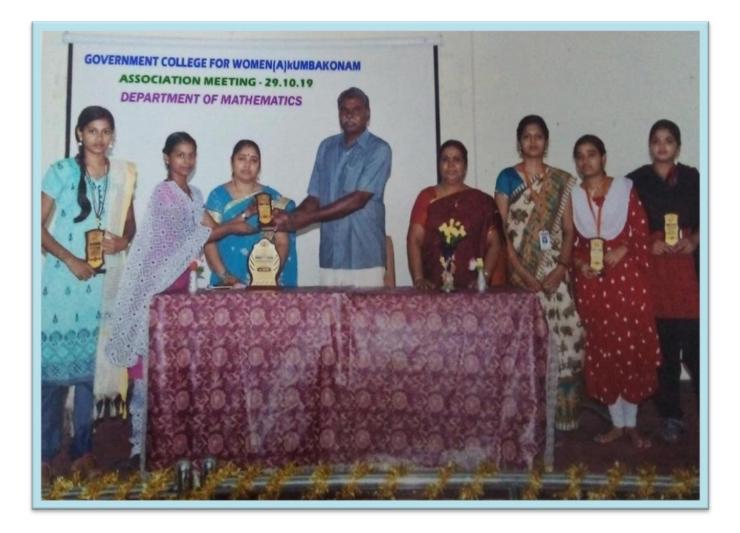

## MATHEMATICAL MODELLING IN REAL LIFE

Date : 29.10.2019

Speaker : Dr.G.Ramesh,

Associate Professor of Mathematics,

Government Arts College (A), Kumbakona

| * Date :29-10-2019 * Venue : SSS - Seminar Hall<br>Programme<br>Prayer : Thamizhthai Vazhthu |                                                                                                                  |                      |                                                                                               |
|----------------------------------------------------------------------------------------------|------------------------------------------------------------------------------------------------------------------|----------------------|-----------------------------------------------------------------------------------------------|
|                                                                                              |                                                                                                                  | Welcome Address      | Dr. S. Rajkumari<br>Head, Dept of Mathematics.<br>Govt. College for Women (A).<br>Kumbakonam. |
|                                                                                              |                                                                                                                  | Presidential Address | : Dr. P. Cynthia Selvi,<br>Principal,<br>Govt. College for Women (A),<br>Rumbakonam.          |
| Special Address                                                                              | : Dr.G. Ramgsh<br>Associate Prof. of Mathematics<br>Govt. Arts College (A),<br>Rumbakonam.                       |                      |                                                                                               |
| Vote of Thanks                                                                               | : Sçlvi.M. Haripriya<br>Joint Scerctary,<br>II M.Sc., Mathematics<br>Govt. College for Women (A),<br>Kumbakonam. |                      |                                                                                               |
|                                                                                              | National Anthem                                                                                                  |                      |                                                                                               |